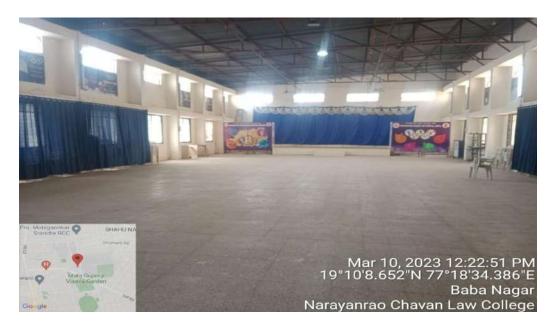

## COLLEGE BUILDING, INFRASTRUCTURE

**COLLEGE LOCATION MAP** 

PRINCIPAL'S OFFICE

Open Auditorium

MOOT COURT HALL

MOOT COURT HALL

HALL NO. 1

Hall No. 2