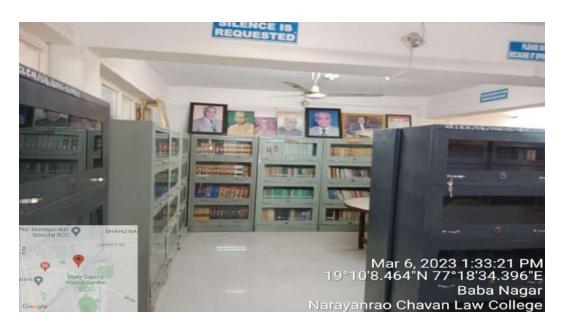

GYMNASIUM

Staff Room

Staff Room

Library

Library

Library Entrance

Internet Lab

**Reference Section** 

**Staff Reading Section** 

**Books Stack Section** 

Books Issue/Receive Counter

Periodical/New Arrival stand

**News Paper Reading Section** 

**Rreading Room Boys** 

Reading Room Books Section

**Reading Room Girls** 