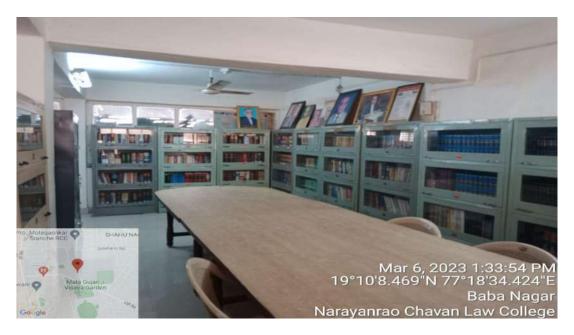

GYMNASIUM

Staff Room

Staff Room

Library

Library

Library Entrance

Internet Lab

**Reference Section** 

**Staff Reading Section** 

**Books Stack Section** 

Books Issue/Receive Counter

Periodical/New Arrival stand

**News Paper Reading Section** 

**Rreading Room Boys** 

Reading Room Books Section

**Reading Room Girls** 