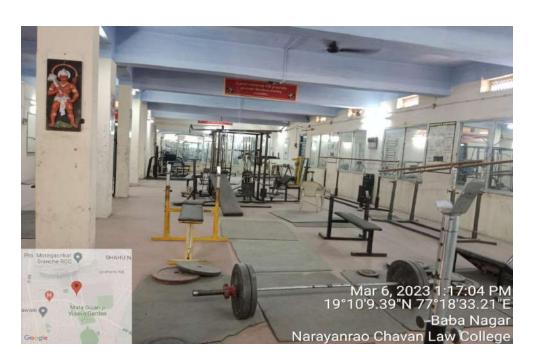

Hall No. 13

Hall No. 14

Hall No. 15

Hall No.17

Hall No. 18

Hall No. 19

**GYMNASIUM** 

GYMNASIUM

GYMNASIUM

Staff Room

Staff Room

Library

Library

Library Entrance

Internet Lab

**Reference Section** 