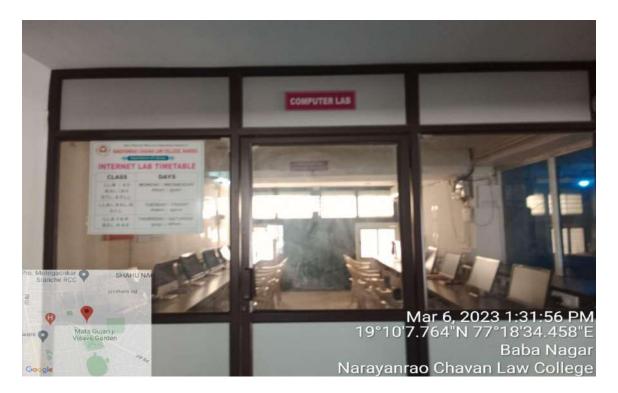

GYMNASIUM

Staff Room

Staff Room

Library

Library

Library Entrance

Internet Lab

**Reference Section** 