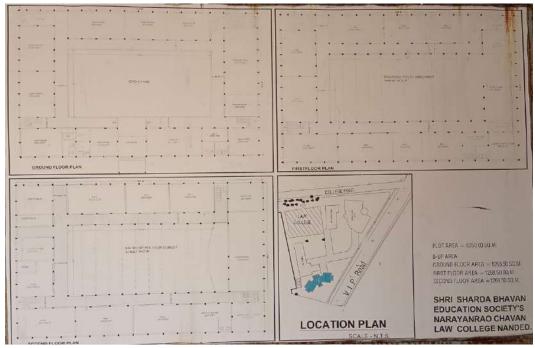

## COLLEGE BUILDING, INFRASTRUCTURE

**COLLEGE LOCATION MAP** 

PRINCIPAL'S OFFICE

Open Auditorium

MOOT COURT HALL

MOOT COURT HALL

HALL NO. 1

Hall No. 2