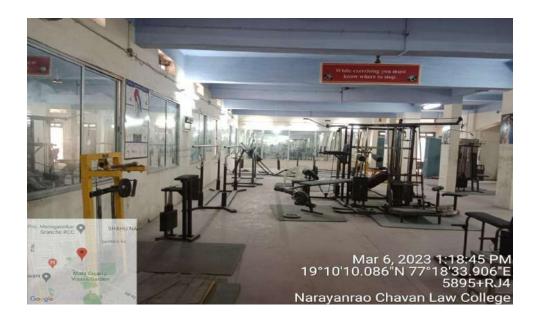

Hall No. 13

Hall No. 14

Hall No. 15

Hall No.17

Hall No. 18

Hall No. 19

**GYMNASIUM** 

GYMNASIUM

GYMNASIUM

Staff Room

Staff Room

Library

Library

Library Entrance

Internet Lab

**Reference Section** 