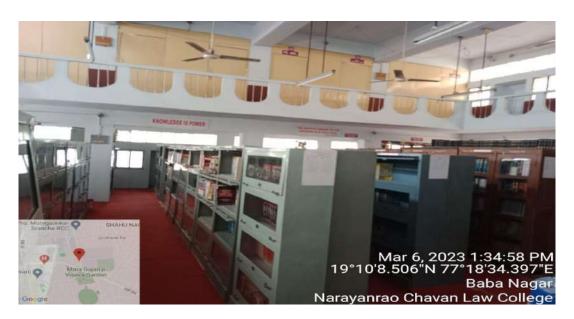

GYMNASIUM

Staff Room

Staff Room

Library

Library

Library Entrance

Internet Lab

**Reference Section** 

**Staff Reading Section** 

**Books Stack Section** 

Books Issue/Receive Counter

Periodical/New Arrival stand

**News Paper Reading Section** 

**Rreading Room Boys** 

Reading Room Books Section

**Reading Room Girls** 