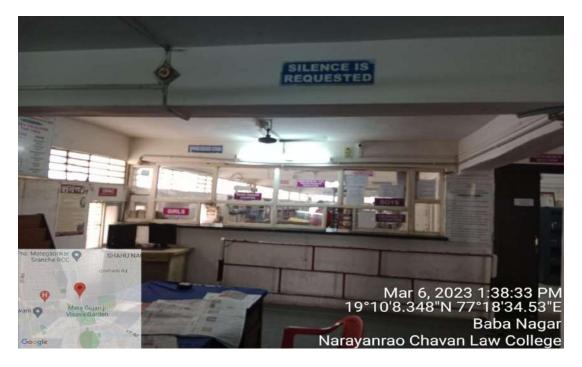

**Staff Reading Section** 

**Books Stack Section** 

Books Issue/Receive Counter

Periodical/New Arrival stand

**News Paper Reading Section** 

**Rreading Room Boys** 

Reading Room Books Section

**Reading Room Girls** 