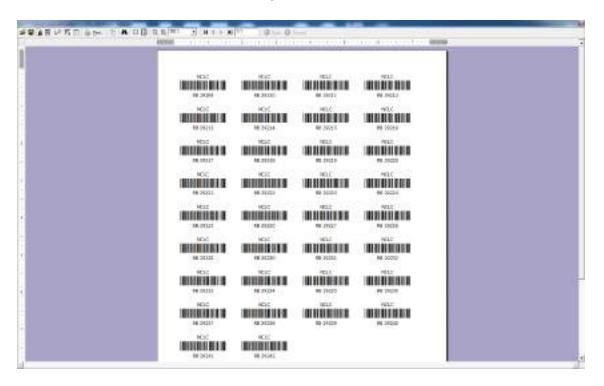

# 24. Special Features:-

- Independent spacious Library Building
- Teaching and learning system are supported by library through reading material.
- Our Library is well equipped with reference books, textbooks, periodicals and newspapers etc.
- Our library is fully computerized.
- Facility of Separate Computer Lab with Internet Browsing
- All documents in the library are bar-coded. This enables computerized issue and return, renewal and reservation.
- All Users are given bar coded member ship cards and I-cards
- Searching for a book on particular topic can be done with the help of
- Computer with online public access catalogue (OPAC)
- Special Reading Hall for Girls and Boys Students
- Library Timing is extended during the examinations period.
- Independent Seminar Hall
- All India Reporters from 1952.

# **Library Books Barcode**

**Library Books Labels** 

|              | 1210/21/210 | 003402340233 | 100.000 |           |  |
|--------------|-------------|--------------|---------|-----------|--|
| the party of | -           | an oracle    | -       | an anna i |  |
|              |             |              | 049-00  | 000.000   |  |
|              | -           |              | **      |           |  |
| 10 10 10     | In second   | in takes     | -       |           |  |
|              |             |              |         |           |  |
|              |             | -            | -       | -         |  |
| 44.44.44     | -           |              | -       | 10 mm     |  |
| 100.01       | *****       | 38647        | 044-84  | 100.02    |  |
| 10           | 446         | 100          | -       | -         |  |
|              |             |              |         |           |  |
| (m. m        |             |              | -       | -         |  |
| 101.01       | *****       | 100.000      | 100000  | 000.000   |  |
| -            |             | 182          |         | . 44      |  |
| 10 mort      |             |              | -       | A 1997    |  |
| 141,40       |             | 148.011      | 100.0   | 34.00     |  |
|              | -           | -            |         |           |  |
| # 2004       | -           | -            | -       |           |  |
|              | 444.4       | ******       | 848-4   |           |  |
|              | -           | -            |         |           |  |