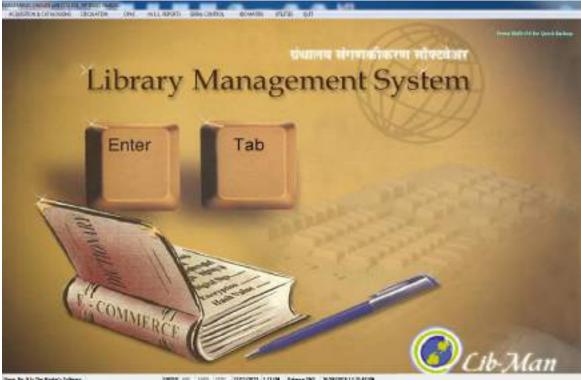

**15.** Library Software:- The Library uses a time tested & most stable, multi-user (network) Lib-Man package, developed by a team of professionals headed by Ex Head of Computer Centre, Nagpur University, Nagpur, for database management, retrieval and other in-house activities.