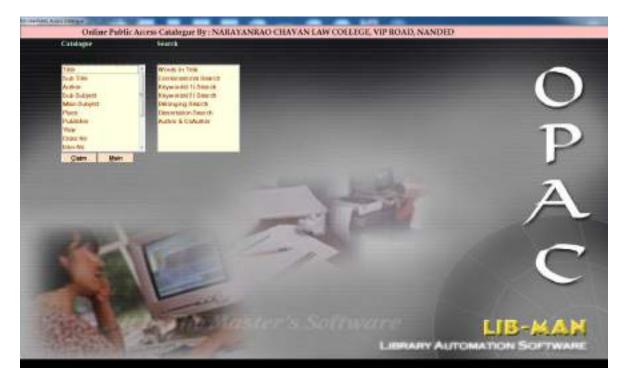

**16. OPAC:-** The OPAC is one of the most heavily used databases of our library; it allows on-line reservation and indicates status of a particular book. OPAC is searchable by author, title, accession number, subject and several other fields.

# Narayanrao Chavan Law College, Nanded Library Department

Library Management Software (LibMan)

10/10/2010 10:00 40:09 HALL SAFE TEXT DEPENDENT STIFFE BASE

**Library OPAC** 