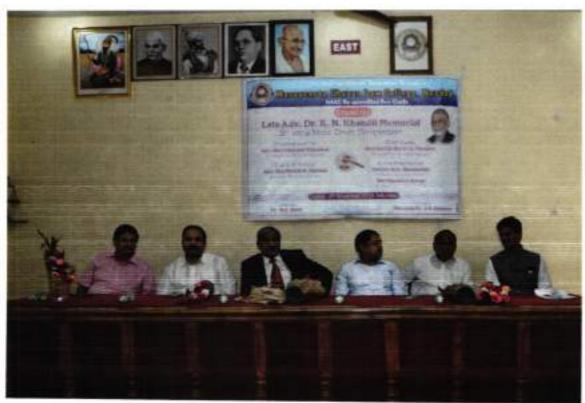

# LATE ADV. DR. R.N. KHANDIL MEMORIAL 5<sup>TH</sup> INTRA MOOT COURT COMPETITION (REPORT)

Since last 36 years Narayanrao Chavan Law College Nanded is organising moot court competition. Initially moot court competition was organised at State level only. As there was good response for the State level moot court competition, the college upgraded the same to National level.

Apart from National Moot Court Competition, Intra Moot Court competition is conducted at college level amongst all classes of three year and five year law degree course. The object of such intra class moot court competition is to develop moot court competition skills amongst the students. Moot court competitions at National or State levels are conducted through English language only. So students who opted to regional language for their examination could not participate in such competitions. Therefore, college has decided to conduct Intra College Moot Court competition in Marathi and English language.

The said competition is conducted in the found memory of Late Adv. Dr. R.N. Khandil, This year the college conducted the Late Adv. Dr. R.N. KhandilMemorial 5th Intra Moot Court Competition on dt. 02nd November 2019. Shri D.A. Dholkiya, Hon'ble Principle District Judge acted as Chief Guest for the said event. Adv. Udayraoji Nimbalkar, Joint Secretary, Shri Sharda Bhavan Education Society Presided the eventand Shri Raosaheb Shendarkar and Shri Narendra Chavan were guest of honour for the competition. Adv. Manish Khandil, Sponsor of the said event, was also present for the event. Adv. G.D. Joshi, Adv. Vinayak Bhosle, Adv. Vikram Shinde and Adv. Shaikh Shakeel acted as Panel Judges.

The moot problem was drafted by Dr. M.S. Bisen and edited by Dr. A.B. Karwa. The problem was based upon the recent Motor Vehicles (Amendment) Act, 2019 and the hefty penalties imposed therein.

In total 20 teams registered for the said competition. The participants were from BA LLB 5 years course and LLB 3 years course. 4 teams presented their case in Marathi language and 16 teams presented their case in English language. In this competition following teams are declared as winners: