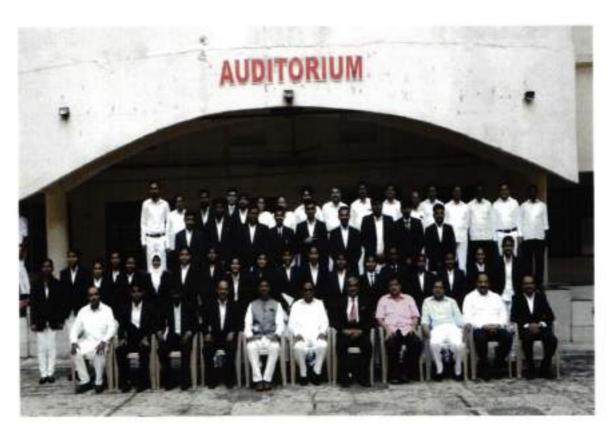

#### REPORT ON 4TH INTRA-MOOT COURT COMPETITION

Late Dr. Adv, Rameshwar N. Khandil Memorial 4th Intra Moot Court Competition 2018-19 was organised by the College as on 30th October 2018.

The Moot Court competition provides a valuable opportunity to students to hone their legal and vocal advocacy skills. The term "moot" traces its origins to Anglo-Saxon times, when a moot (gemot) was a gathering of prominent men in a locality to discuss matters of local importance. Moot Court exercises are a part and parcel of legal studies which improve the legal and vocal advocacy skills of the law students. Participating in Moot Court competitions, a student can enrich his/her practical knowledge, qualify Court Room discipline.

To enhance their legal skills the College had organized an 4th Intra-Moot Court Competition in the found memory of Late Dr. Adv. Rameshwar N.Khandil as on 30th October 2018. This competition gave an opportunity to our students to participate and present the case in two languages ie. English and Marathi

The competition received a huge response from the students. The theme of the competition was based on the latest issues and thus attracted the interest of participants as a result of which in all 20 teams participated in the competition of which 8 teams mooted the case in Marathi language. The participating students were from first year of 5 years law course to the final year.

The competition was inaugurated by the Hon'ble Shri Sanjay Mehere Sir, Principal District Judge Nanded, Shri Adv. Manish Khandil, Chief Guest and Sponsor of the event and Presided by Shri Gangadharraoji Shakkarwar, Treasurer, Shri Sharda Bhavan Education Society, Nanded. The competition was judged by Adv. Milind Ektate, Adv. Shrirang Chaudhary, Adv. Pravin Agrawal, Adv. Shrinivas Dhankote, Adv. Sanjay Deshmukh and Adv. D.G Shinde.