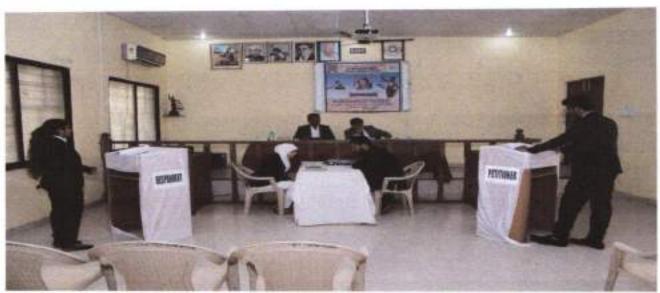

Pravar Alok Agrawal and Ms. Yamya Pandey won the Runner Up Team award. The Best Mooter award was grabbed by Mr. ArihantShitalkumar Kothari of Dr. Panjabrao Deshmukh College of Law, Amravati and Runner up Mooter Prizewas awarded to Ms. Divya Surana of The ICFAI University, Jaipur. One Consolation Prize was awarded to Ms. Shrika C. The last prize in our list i.e. Best Memorials was awarded to Mr. Mayur Srivastava and Ms. Neha Kabra, of Pendekanti Law College, Hyderabad.

With the conclusion of prize distribution ceremony, Dr. Mangalsingh Bisen, Coordinator offered vote of thanks in valedictory function.

Hence this report.

Dr. M.S. Bisen

(7th National Moot Court Coordinator)

\*\*\*\*\*\*\*\*

PRINCIPAL BARATANRAS TRAVAS LAW COLLEGE HANCE

## Photos of 7th Natioanal Moot Court 2019-20







PRINCIPAL NARAYANRAO CHAVAN LAW COLLEGE, NANDED





PRINCIPAL NARAYANRAO CHAVAN LAW COLLEGE NANDED

## Shri Sharda Blavan Education Society's NARAYANRAO CHAVAN LAW COLLEGE, NANDED

#### Late Kusumtai Chavan Memorial 7th National Moot Court Competition 14th March 2020

| Name of the Institute : Address of the Institute: | REGISTRATION FORM Dr. Panjabrao Deshmukh Morshi Road, Amaa | College of L |
|---------------------------------------------------|------------------------------------------------------------|--------------|
| Institute Email/Website:                          | dredclamt 13@gmail.co                                      | m            |
|                                                   | 30777 Bank HDFC                                            |              |
| NEFT