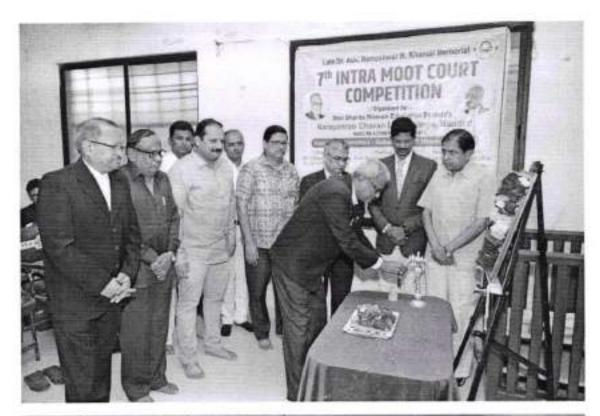

# REPORT ON 7th INTRA-COLLEGIATE MOOT COURT COMPETITION

Dr. M.S. Bisen, Coordinator

NARAYANRAO

Narayanrao Chavan Law College is conducting Moot Court Competitions since 1979. Prior to 2014 it was organized on State Level and now from 2014, we initiated it on National Level. Since last 6 years we have started Intra-Collegiate Moot Court Competition named as "Late Dr. Adv. R. N. Khandil Memorial 7th Intra-Collegiate Moot Court Competition". We at our institution strive for academic excellence of the students. We serve the legal and social purpose by offering maximum services with minimum investment. In this regard, this Moot Court Competition gives us an opportunity to explore platform for the budding lawyers.

Hon'ble Shri Adv. Udayraoji Nimbalkar, Jt. Secretary, Shri Sharda Bhavan Education Society, Nanded acted as the President of the event. Hon'ble Shri Nagesh Nhavkar, Principle District Judge, Nanded & District Court, Nanded and Hon'ble Shri Raosaheb Shendarkar, Treasurer, Shri Sharda Bhavan Education Society, Nanded acted as the Chief Guest of the competition. Adv. Manish Khandil, Sponsor of the event was also present for the event. Adv. Pravin Agarwal, Adv. Umesh Megde, Adv. Ganesh Joshi, and Adv. Amar Habib acted as Panel Judges for the competition.

Inauguration of the program began with lighting of lamp and paying of homage to Late Adv. Dr. R.N. Khandil. Dr. V.S. Khakare, Principal gave a brief introduction about the rich history of the college and traditional Moot Court Practice. Shri Nagesh Nhavkar expressed his views about importance of moot court in legal practice. He motivated the students to study hard and be a professional legal practitioner. Shri Dr. Raosaheb Shendarkar, President gave the presidential address and urged the students to participate in co-curricular and extra-curricular events organized by the institutions and achieve overall development. The inauguration ceremony was concluded with Dr. M.S. Bisen presenting vote of thanks.