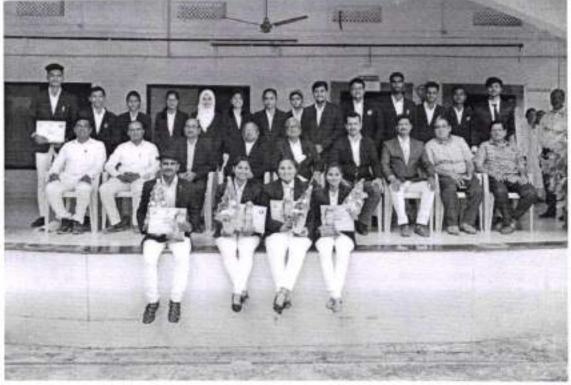

5:4 teams were placed in each court (Court A & B). One top scoring team from each court qualified for final round. The Valedictory program began immediately after completion of final round of the competition. Adv. Manish Khandil, along with, panel judges and organizers, was present for the event. Dr. M.S. Bisen announced the winners of the Competition. Vaishnavi Kallewar (BALLB IV) and Vedika Ambekar (BALLB IV) stood winners of this competition. They were awarded with trophies, certificates and prize money of Rs. 1000/-. Sunil Motiram Bokare (BALLB IV) and Vaishnavi Vasantrao Patil (BALLB IV) (Marathi) were given pacification prize on the recommendation of the judges.

All the other participating teams and volunteers were also awarded with certificates. Dr. M.J. Patil presented vote of thanks and concluded the event. Dr. M.S. Bisen acted as Coordinator and Dr. M.J. Patil as co-coordinator of this competition.

## Photos on 7th Intra-collegiate Moot Court Competition 2023