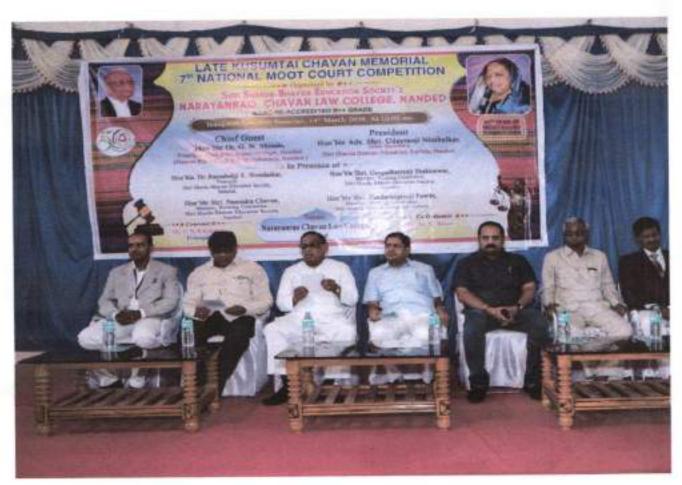

#### REPORT ON 4TH INTRA-MOOT COURT COMPETITION

Late Dr. Adv, Rameshwar N. Khandil Memorial 4th Intra Moot Court Competition 2018-19 was organised by the College as on 30th October 2018.

The Moot Court competition provides a valuable opportunity to students to hone their legal and vocal advocacy skills. The term "moot" traces its origins to Anglo-Saxon times, when a moot (gemot) was a gathering of prominent men in a locality to discuss matters of local importance. Moot Court exercises are a part and parcel of legal studies which improve the legal and vocal advocacy skills of the law students. Participating in Moot Court competitions, a student can enrich his/her practical knowledge, qualify Court Room discipline.

To enhance their legal skills the College had organized an 4th Intra-Moot Court Competition in the found memory of Late Dr. Adv. Rameshwar N.Khandil as on 30th October 2018. This competition gave an opportunity to our students to participate and present the case in two languages ie. English and Marathi

The competition received a huge response from the students. The theme of the competition was based on the latest issues and thus attracted the interest of participants as a result of which in all 20 teams participated in the competition of which 8 teams mooted the case in Marathi language. The participating students were from first year of 5 years law course to the final year.

The competition was inaugurated by the Hon'ble Shri Sanjay Mehere Sir, Principal District Judge Nanded, Shri Adv. Manish Khandil, Chief Guest and Sponsor of the event and Presided by Shri Gangadharraoji Shakkarwar, Treasurer, Shri Sharda Bhavan Education Society, Nanded. The competition was judged by Adv. Milind Ektate, Adv. Shrirang Chaudhary, Adv. Pravin Agrawal, Adv. Shrinivas Dhankote, Adv. Sanjay Deshmukh and Adv. D.G Shinde.