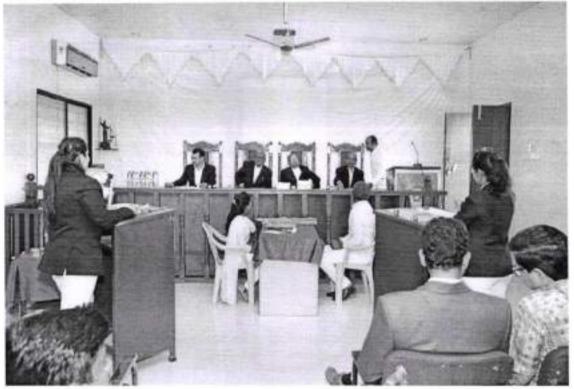

ia Mojes Machado and Amol Sunil Jagpat of Government Law College, Mumbai.

√ The Best Mooter award was grabbed by Anjali (Mooter No. 1) of Christ (Deemed to be University) Lavasa Campus, Lavasa Campus, Pune

Runner up Mooter Prize was awarded to Mukul Shailesh Kachare (Mooter No. 2) of Dayanand College of Law, Latur

√ One Consolation Prize was awarded to Ginnia Mojes Machado and Amol Sunil Jagpat of Government Law College, Mumbai

Best Memorials was awarded to Ginnia Mojes Machado and Amol Sunil Jagpat of Government Law College, Mumbai.

With the conclusion of prize distribution ceremony, Dr. Charanjeetsingh Mahajan offered vote of thanks in valedictory function.

Hence this report.

Dr. M.S. Bisen





## Late Kusumtai Chavan 8<sup>th</sup> National Moot Court Competition 25/02/ 2023









### REGISTRATION OF PARTICIPANTS

| Sr. No.         | Name of the College/<br>University/ Institution           | Name of 1st Mooter<br>(Petitioner)                      | Signature | Name of 2 <sup>nd</sup> Mooter<br>(Respondent)     | Signature      |
|-----------------|-----------------------------------------------------------|---------------------------------------------------------|-----------|----------------------------------------------------|----------------|
| 1<br>\$ K. L. E | Kle society's law college,<br>Bangalore                   | Aditi Anil Kore                                         | Bkon      | Yukta Bhutada                                      | Jake Francisco |
| 2               | Dr.Panjabrao Deshmukh<br>college of law                   | Ishwari Aakash<br>Sh