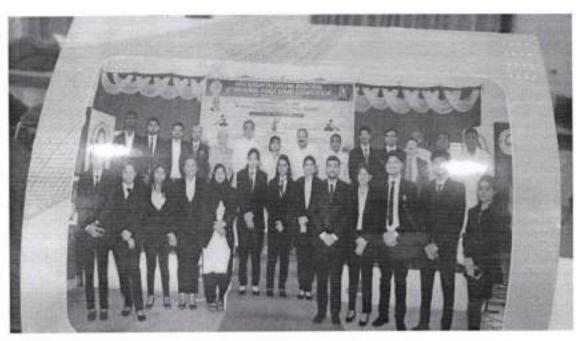

nnia Mojes Machado and Amol Sunil Jagpat of Government Law College, Mumbai.

√ The Best Mooter award was grabbed by Anjali (Mooter No. 1) of Christ (Deemed to be University) Lavasa Campus, Lavasa Campus, Pune

Runner up Mooter Prize was awarded to Mukul Shailesh Kachare (Mooter No. 2) of Dayanand College of Law, Latur

√ One Consolation Prize was awarded to Ginnia Mojes Machado and Amol Sunil Jagpat of Government Law College, Mumbai

Best Memorials was awarded to Ginnia Mojes Machado and Amol Sunil Jagpat of Government Law College, Mumbai.

With the conclusion of prize distribution ceremony, Dr. Charanjeetsingh Mahajan offered vote of thanks in valedictory function.

Hence this report.

Dr. M.S. Bisen





## Late Kusumtai Chavan 8<sup>th</sup> National Moot Court Competition 25/02/ 2023









### REGISTRATION OF PARTICIPANTS

| Sr. No.         | Name of the College/<br>University/ Institution           | Name of 1st Mooter<br>(Petitioner)                      | Signature | Name of 2 <sup>nd</sup> Mooter<br>(Respondent)     | Signature      |
|-----------------|-----------------------------------------------------------|---------------------------------------------------------|-----------|----------------------------------------------------|----------------|
| 1<br>\$ K. L. E | Kle society's law college,<br>Bangalore                   | Aditi Anil Kore                                         | Bkon      | Yukta Bhutada                                      | Jake Francisco |
| 2               | Dr.Panjabrao Deshmukh<br>college of law                   | Ishwari Aakash<br>