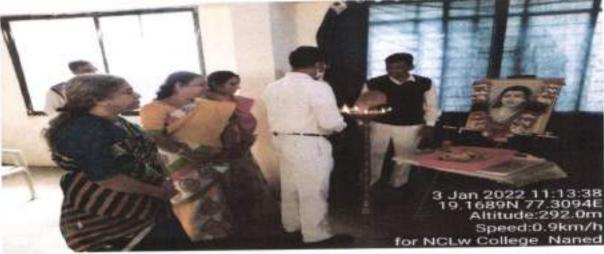

### Report on Discussion Session on Marriage Age Bill

On the occasion of Savitribai Phule Jayanti, the college has organized a Discussion Session on "Marriage Age Bill: An Evaluation" on 3<sup>rd</sup> January 2022 at 10.30 am in the college. The program was organized in collaboration with Bhartiy Stree Shakti Nanded Branch. Every year, Bhartiy Stree Shakti celebrates Savitribai Phule Jayanti by organizing legal awareness campaign. Recently, the college has signed a Memorandum of Understanding with Bhartiy Stree Shakti Nanded Branch and the program was conducted as a joint activity. The event was organized in both offline and online mode. It was organized offline by following Covid 19 protocols by maintaining social distancing and sanitizing. It was organized in online mode on Telegram app. In all, 241 people participated in online mode and more than 90 people participated in offline mode.

At the beginning, the inauguration of Discussion has begun after felicitation of garland to the photo of Savitribai Phule and lightening of lamp. Then after, the dignitaries on dais were welcomed by the organizers by giving plant pots. The introductory speech was delivered by Mrs Surekha Kingaonkar, President, Bhartiy Stree Shakti Nanded branch. Mrs Ragini Chandratre delivered her speech thoroughly by putting statistical data of research, history of marriage age in India and laws thereof. She had informed about the consequences of child marriage and its effect on health and wellness of women/girl who gets married in early age. She also highlighted on the probable results and advantages of the proposed marriage age Bill. In conclusion, she favoured the proposed Bill and also put some suggestions for effective and positive implementation of the Bill.