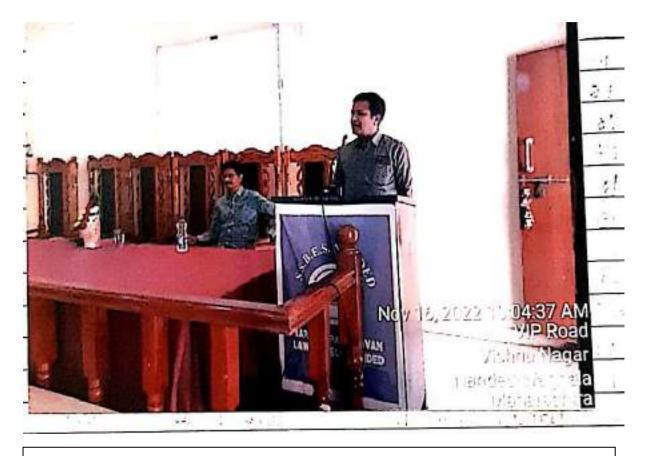

Lecture on Towards freedom. towards 12/9/20 Constitution to amore Lecture on "Towards freedom .... to wards constitution" is organized in the collège. Dr. Balgji chiède l'Associate Professor People's college Handed is main speaker of the Lecture. This lecture is organized Late Dr. Shankarragii chayan Lecture . Principal of the collegepx. V.S. Khakara is charperson of the programme notok insvier (04 (11 Sep 12, 2022 10:26:59 AM Baba Nagar **Maharashtra** 