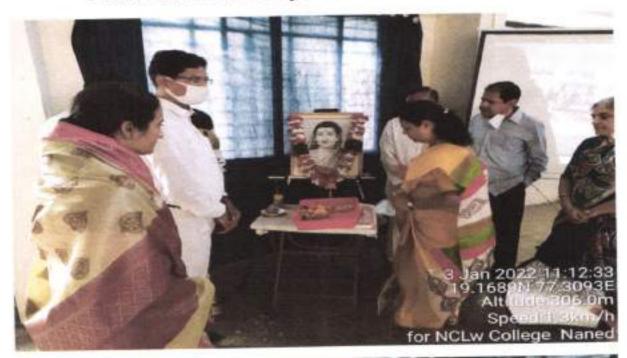

### Report on Discussion Session on Marriage Age Bill

On the occasion of Savitribai Phule Jayanti, the college has organized a Discussion Session on "Marriage Age Bill: An Evaluation" on 3<sup>rd</sup> January 2022 at 10.30 am in the college. The program was organized in collaboration with Bhartiy Stree Shakti Nanded Branch. Every year, Bhartiy Stree Shakti celebrates Savitribai Phule Jayanti by organizing legal awareness campaign. Recently, the college has signed a Memorandum of Understanding with Bhartiy Stree Shakti Nanded Branch and the program was conducted as a joint activity. The event was organized in both offline and online mode. It was organized offline by following Covid 19 protocols by maintaining social distancing and sanitizing. It was organized in online mode on Telegram app. In all, 241 people participated in online mode and more than 90 people participated in offline mode.

At the beginning, the inauguration of Discussion has begun after felicitation of garland to the photo of Savitribai Phule and lightening of lamp. Then after, the dignitaries on dais were welcomed by the organizers by giving plant pots. The introductory speech was delivered by Mrs Surekha Kingaonkar, President, Bhartiy Stree Shakti Nanded branch. Mrs Ragini Chandratre delivered her speech thoroughly by putting statistical data of research, history of marriage age in India and laws thereof. She had informed about the consequences of child marriage and its effect on health and wellness of women/girl who gets married in early age. She also highlighted on the probable results and advantages of the proposed marriage age Bill. In conclusion, she favoured the proposed Bill and also put some suggestions for effective and positive implementation of the Bill.