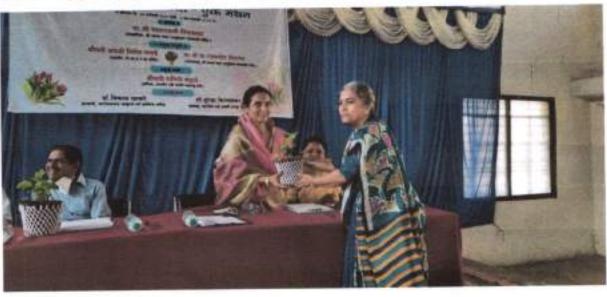

At the beginning, the inauguration of Discussion has begun after felicitation of garland to the photo of Savitribai Phule and lightening of lamp. Then after, the dignitaries on dais were welcomed by the organizers by giving plant pots. The introductory speech was delivered by Mrs Surekha Kingaonkar, President, Bhartiy Stree Shakti Nanded branch. Mrs Ragini Chandratre delivered her speech thoroughly by putting statistical data of research, history of marriage age in India and laws thereof. She had informed about the consequences of child marriage and its effect on health and wellness of women/girl who gets married in early age. She also highlighted on the probable results and advantages of the proposed marriage age Bill. In conclusion, she favoured the proposed Bill and also put some suggestions for effective and positive implementation of the Bill.