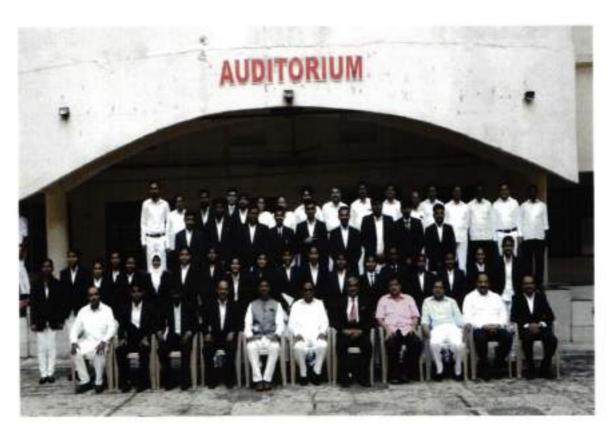

#### REPORT ON 4TH INTRA-MOOT COURT COMPETITION

Late Dr. Adv, Rameshwar N. Khandil Memorial 4th Intra Moot Court Competition 2018- 19 was organised by the College as on 30th October 2018.

The Moot Court competition provides a valuable opportunity to students to hone their legal and vocal advocacy skills. The term "moot" traces its origins to Anglo-Saxon times, when a moot (gemot) was a gathering of prominent men in a locality to discuss matters of local importance. Moot Court exercises are a part and parcel of legal studies which improve the legal and vocal advocacy skills of the law students. Participating in Moot Court competitions, a student can enrich his/her practical knowledge, qualify Court Room discipline.

To enhance their legal skills the College had organized an 4th Intra-Moot Court Competition in the found memory of Late Dr. Adv. Rameshwar N.Khandil as on 30th October 2018. This competition gave an opportunity to our students to participate and present the case in two languages ie. English and Marathi

The competition received a huge response from the students. The theme of the competition was based on the latest issues and thus attracted the interest of participants as a result of which in all 20 teams participated in the competition of which 8 teams mooted the case in Marathi language. The participating students were from first year of 5 years law course to the final year.

The competition was inaugurated by the Hon'ble Shri Sanjay Mehere Sir, Principal District Judge Nanded, Shri Adv. Manish Khandil, Chief Guest and Sponsor of the event and Presided by Shri Gangadharraoji Shakkarwar, Treasurer, Shri Sharda Bhavan Education Society, Nanded. The competition was judged by Adv. Milind Ektate, Adv. Shrirang Chaudhary, Adv. Pravin Agrawal, Adv. Shrinivas Dhankote, Adv. Sanjay Deshmukh and Adv. D.G Shinde.