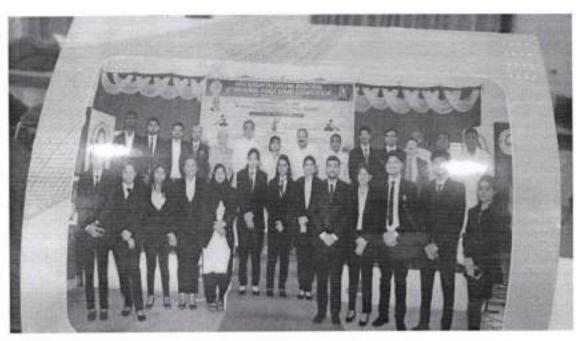

nnia Mojes Machado and Amol Sunil Jagpat of Government Law College, Mumbai.

√ The Best Mooter award was grabbed by Anjali (Mooter No. 1) of Christ (Deemed to be University) Lavasa Campus, Lavasa Campus, Pune

Runner up Mooter Prize was awarded to Mukul Shailesh Kachare (Mooter No. 2) of Dayanand College of Law, Latur

√ One Consolation Prize was awarded to Ginnia Mojes Machado and Amol Sunil Jagpat of Government Law College, Mumbai

Best Memorials was awarded to Ginnia Mojes Machado and Amol Sunil Jagpat of Government Law College, Mumbai.

With the conclusion of prize distribution ceremony, Dr. Charanjeetsingh Mahajan offered vote of thanks in valedictory function.

Hence this report.

Dr. M.S. Bisen





## Late Kusumtai Chavan 8<sup>th</sup> National Moot Court Competition 25/02/ 2023









### REGISTRATION OF PARTICIPANTS

| Sr. No.         | Name of the College/<br>University/ Institution           | Name of 1st Mooter<br>(Petitioner)                      | Signature | Name of 2 <sup>nd</sup> Mooter<br>(Respondent)     | Signature   |
|-----------------|-----------------------------------------------------------|---------------------------------------------------------|-----------|----------------------------------------------------|-------------|
| 1<br>\$ K. L. E | Kle society's law college,<br>Bangalore                   | Aditi Anil Kore                                         | Bkon      | Yukta Bhutada                                      | De le de    |
| 2               | Dr.Panjabrao Deshmukh<br>college of law                   | Ishwari Aakash<br>Shirbhate