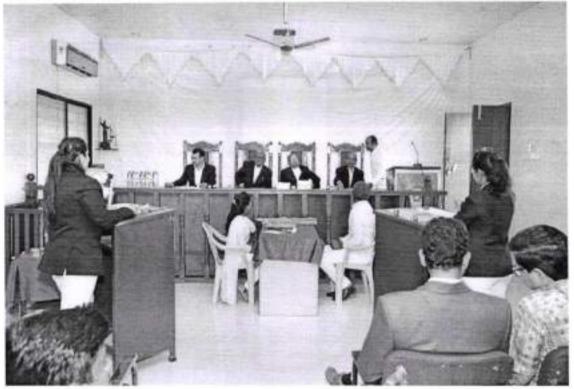

#### REPORT ON 4TH INTRA-MOOT COURT COMPETITION

Late Dr. Adv, Rameshwar N. Khandil Memorial 4th Intra Moot Court Competition 2018- 19 was organised by the College as on 30th October 2018.

The Moot Court competition provides a valuable opportunity to students to hone their legal and vocal advocacy skills. The term "moot" traces its origins to Anglo-Saxon times, when a moot (gemot) was a gathering of prominent men in a locality to discuss matters of local importance. Moot Court exercises are a part and parcel of legal studies which improve the legal and vocal advocacy skills of the law students. Participating in Moot Court competitions, a student can enrich his/her practical knowledge, qualify Court Room discipline.

The competition was inaugurated by the Hon'ble Shri Sanjay Mehere Sir, Principal District Judge Nanded, Shri Adv. Manish Khandil, Chief Guest and Sponsor of the event and Presided by Shri Gangadharraoji Shakkarwar, Treasurer, Shri Sharda Bhavan Education Society, Nanded. The competition was judged by Adv. Milind Ektate, Adv. Shrirang Chaudhary, Adv. Pravin Agrawal, Adv. Shrinivas Dhankote, Adv. Sanjay Deshmukh and Adv. D.G Shinde.