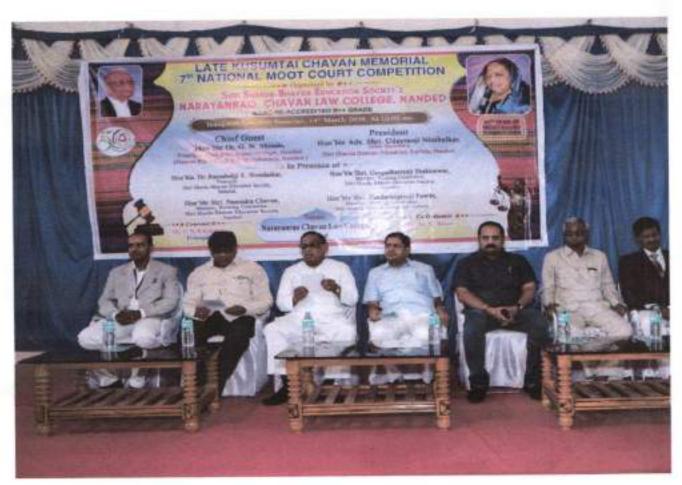

## LATE ADV. DR. R.N. KHANDIL MEMORIAL 5<sup>TH</sup> INTRA MOOT COURT COMPETITION (REPORT)

Since last 36 years Narayanrao Chavan Law College Nanded is organising moot court competition. Initially moot court competition was organised at State level only. As there was good response for the State level moot court competition, the college upgraded the same to National level.

The said competition is conducted in the found memory of Late Adv. Dr. R.N. Khandil, This year the college conducted the Late Adv. Dr. R.N. KhandilMemorial 5th Intra Moot Court Competition on dt. 02nd November 2019. Shri D.A. Dholkiya, Hon'ble Principle District Judge acted as Chief Guest for the said event. Adv. Udayraoji Nimbalkar, Joint Secretary, Shri Sharda Bhavan Education Society Presided the eventand Shri Raosaheb Shendarkar and Shri Narendra Chavan were guest of honour for the competition. Adv. Manish Khandil, Sponsor of the said event, was also present for the event. Adv. G.D. Joshi, Adv. Vinayak Bhosle, Adv. Vikram Shinde and Adv. Shaikh Shakeel acted as Panel Judges.