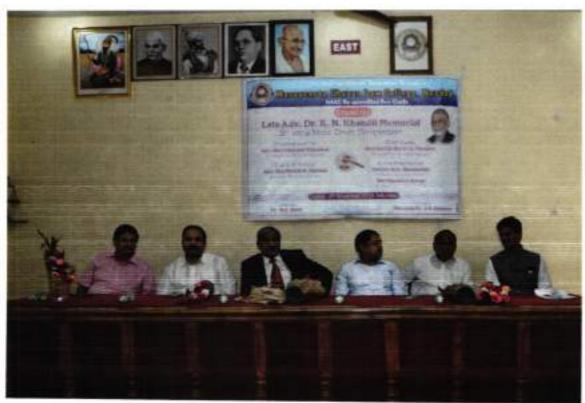

The said competition is conducted in the found memory of Late Adv. Dr. R.N. Khandil, This year the college conducted the Late Adv. Dr. R.N. KhandilMemorial 5th Intra Moot Court Competition on dt. 02nd November 2019. Shri D.A. Dholkiya, Hon'ble Principle District Judge acted as Chief Guest for the said event. Adv. Udayraoji Nimbalkar, Joint Secretary, Shri Sharda Bhavan Education Society Presided the eventand Shri Raosaheb Shendarkar and Shri Narendra Chavan were guest of honour for the competition. Adv. Manish Khandil, Sponsor of the said event, was also present for the event. Adv. G.D. Joshi, Adv. Vinayak Bhosle, Adv. Vikram Shinde and Adv. Shaikh Shakeel acted as Panel Judges.

The moot problem was drafted by Dr. M.S. Bisen and edited by Dr. A.B. Karwa. The problem was based upon the recent Motor Vehicles (Amendment) Act, 2019 and the hefty penalties imposed therein.

In total 20 teams registered for the said competition. The participants were from BA LLB 5 years course and LLB 3 years course. 4 teams presented their case in Marathi language and 16 teams presented their case in English language. In this competition following teams are declared as winners: