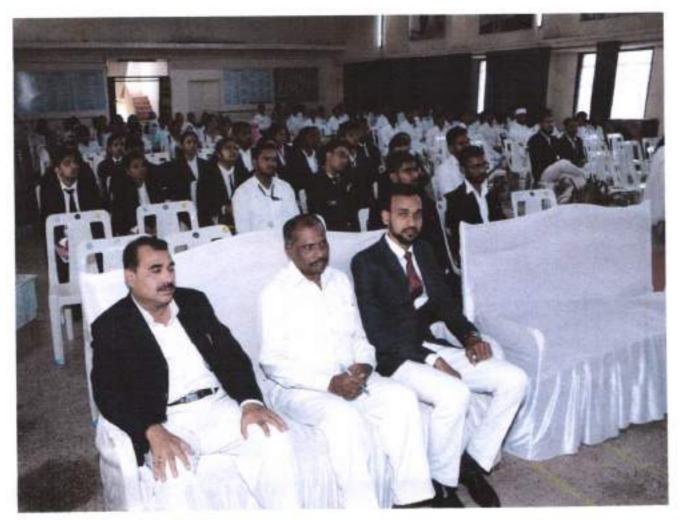

The competition was inaugurated by the Hon'ble Shri Sanjay Mehere Sir, Principal District Judge Nanded, Shri Adv. Manish Khandil, Chief Guest and Sponsor of the event and Presided by Shri Gangadharraoji Shakkarwar, Treasurer, Shri Sharda Bhavan Education Society, Nanded. The competition was judged by Adv. Milind Ektate, Adv. Shrirang Chaudhary, Adv. Pravin Agrawal, Adv. Shrinivas Dhankote, Adv. Sanjay Deshmukh and Adv. D.G Shinde.

The said competition is conducted in the found memory of Late Adv. Dr. R.N. Khandil, This year the college conducted the Late Adv. Dr. R.N. KhandilMemorial 5th Intra Moot Court Competition on dt. 02nd November 2019. Shri D.A. Dholkiya, Hon'ble Principle District Judge acted as Chief Guest for the said event. Adv. Udayraoji Nimbalkar, Joint Secretary, Shri Sharda Bhavan Education Society Presided the eventand Shri Raosaheb Shendarkar and Shri Narendra Chavan were guest of honour for the competition. Adv. Manish Khandil, Sponsor of the said event, was also present for the event. Adv. G.D. Joshi, Adv. Vinayak Bhosle, Adv. Vikram Shinde and Adv. Shaikh Shakeel acted as Panel Judges.

The same was the first

Hon'ble Shri Raosaheb Shenarkar, Treasurer, Shri Sharda Bhavan Education Society, Nanded acted as the President of the event. Hon'ble Shri K.N. Gautam, District Judge, Nanded & District Judge, Nanded was the Chief Guest of the event. Av. Manish Khandil, sponsor of the event was also present for the event. Adv. Asif Hashmi, CJM, Yavatmal, Adv. Milind Ektate, Adv. Anil Patil and Adv. Balaji Shinde acted as Panel Judges for the competition.

Hon'ble Shri Adv. Udayraoji Nimbalkar, Jt. Secretary, Shri Sharda Bhavan Education Society, Nanded acted as the President of the event. Hon'ble Shri Nagesh Nhavkar, Principle District Judge, Nanded & District Court, Nanded and Hon'ble Shri Raosaheb Shendarkar, Treasurer, Shri Sharda Bhavan Education Society, Nanded acted as the Chief Guest of the competition. Adv. Manish Khandil, Sponsor of the event was also present for the event. Adv. Pravin Agarwal, Adv. Umesh Megde, Adv. Ganesh Joshi, and Adv. Amar Habib acted as Panel Judges for the competition.