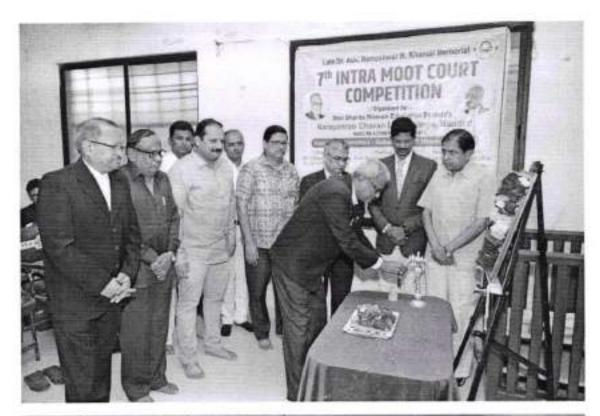

# REPORT ON 7th INTRA-COLLEGIATE MOOT COURT COMPETITION

Dr. M.S. Bisen, Coordinator

NARAYANRAO

Narayanrao Chavan Law College is conducting Moot Court Competitions since 1979. Prior to 2014 it was organized on State Level and now from 2014, we initiated it on National Level. Since last 6 years we have started Intra-Collegiate Moot Court Competition named as "Late Dr. Adv. R. N. Khandil Memorial 7th Intra-Collegiate Moot Court Competition". We at our institution strive for academic excellence of the students. We serve the legal and social purpose by offering maximum services with minimum investment. In this regard, this Moot Court Competition gives us an opportunity to explore platform for the budding lawyers.

The competition was schedule to be held as on 12/11/2022. In all 11 teams registered for the competition then. Finally, 09 teams could participate in the competition. The participating students are as under-

Hon'ble Shri Adv. Udayraoji Nimbalkar, Jt. Secretary, Shri Sharda Bhavan Education Society, Nanded acted as the President of the event. Hon'ble Shri Nagesh Nhavkar, Principle District Judge, Nanded & District Court, Nanded and Hon'ble Shri Raosaheb Shendarkar, Treasurer, Shri Sharda Bhavan Education Society, Nanded acted as the Chief Guest of the competition. Adv. Manish Khandil, Sponsor of the event was also present for the event. Adv. Pravin Agarwal, Adv. Umesh Megde, Adv. Ganesh Joshi, and Adv. Amar Habib acted as Panel Judges for the competition.

Inauguration of the program began with lighting of lamp and paying of homage to Late Adv. Dr. R.N. Khandil. Dr. V.S. Khakare, Principal gave a brief introduction about the rich history of the college and traditional Moot Court Practice. Shri Nagesh Nhavkar expressed his views about importance of moot court in legal practice. He motivated the students to study hard and be a professional legal practitioner. Shri Dr. Raosaheb Shendarkar, President gave the presidential address and urged the students to participate in co-curricular and extra-curricular events organized by the institutions and achieve overall development. The inauguration ceremony was concluded with Dr. M.S. Bisen presenting vote of thanks.

5:4 teams were placed in each court (Court A & B). One top scoring team from each court qualified for final round. The Valedictory program began immediately after completion of final round of the competition. Adv. Manish Khandil, along with, panel judges and organizers, was present for the event. Dr. M.S. Bisen announced the winners of the Competition. Vaishnavi Kallewar (BALLB IV) and Vedika Ambekar (BALLB IV) stood winners of this competition. They were awarded with trophies, certificates and prize money of Rs. 1000/-. Sunil Motiram Bokare (BALLB IV) and Vaishnavi Vasantrao Patil (BALLB IV) (Marathi) were given pacification prize on the recommendation of the judges.