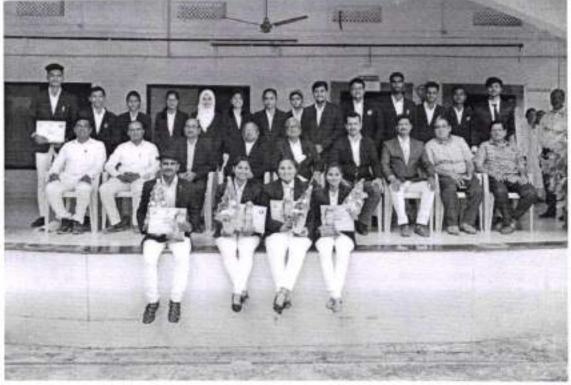

Five teams were placed in each court (Court A & B). One top scoring teams from each court qualified for final round. The Valedictory program began immediately after completion of final round of the competition. Shri Dr. Raosaheb Shendarkar, along with

sponsor, panel judges and organizers, was present for the event. Dr. M.S. Bisen announced the winners of the Competition. Sundale Varsha Virbhadra of BALLB V and Shumaila Sadaf Sohel Ahmed of BALLB Vstood winners of this competition. They were awarded with trophies, certificates and prize money of Rs. 1000/-. All the other participating teams were also awarded with participation certificates. Dr. M.J. Patil presented vote of thanks and concluded the event. Dr. M.S. Bisen acted as Coordinator and Dr. M.J. Patil as co-coordinator of this competition,