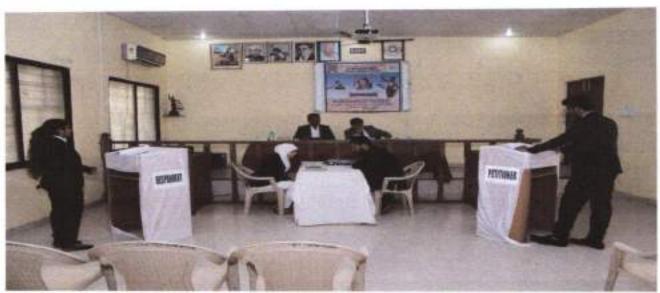

## LATE ADV. DR. R.N. KHANDIL MEMORIAL 5<sup>TH</sup> INTRA MOOT COURT COMPETITION (REPORT)

Since last 36 years Narayanrao Chavan Law College Nanded is organising moot court competition. Initially moot court competition was organised at State level only. As there was good response for the State level moot court competition, the college upgraded the same to National level.

Apart from National Moot Court Competition, Intra Moot Court competition is conducted at college level amongst all classes of three year and five year law degree course. The object of such intra class moot court competition is to develop moot court competition skills amongst the students. Moot court competitions at National or State levels are conducted through English language only. So students who opted to regional language for their examination could not participate in such competitions. Therefore, college has decided to conduct Intra College Moot Court competition in Marathi and English language.