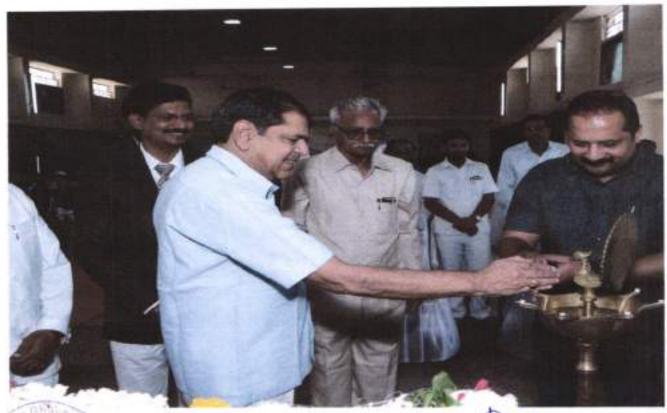

The said competition is conducted in the found memory of Late Adv. Dr. R.N. Khandil, This year the college conducted the Late Adv. Dr. R.N. KhandilMemorial 5th Intra Moot Court Competition on dt. 02nd November 2019. Shri D.A. Dholkiya, Hon'ble Principle District Judge acted as Chief Guest for the said event. Adv. Udayraoji Nimbalkar, Joint Secretary, Shri Sharda Bhavan Education Society Presided the eventand Shri Raosaheb Shendarkar and Shri Narendra Chavan were guest of honour for the competition. Adv. Manish Khandil, Sponsor of the said event, was also present for the event. Adv. G.D. Joshi, Adv. Vinayak Bhosle, Adv. Vikram Shinde and Adv. Shaikh Shakeel acted as Panel Judges.

Inauguration of the program began with lighting of lamp and paying of homage to Late Adv. Dr. R.N. Khandil. Dr. V.S. Khakare, Principal gave a brief introduction about the rich history of the college and traditional Moot Court Practice. Dr. M.S. Bisen, coordinator read out the moot problem. Shri K.N. Gautam expressed his views about importance of moot court in legal practice. He motivated the students to study hard and be a professional legal practitioner. Shri Dr. Raosaheb Shenarkar, President gave the presidential address and urged the students to become judges in the near future. The inauguration ceremony was concluded with Dr. M.J. Patil presenting his vote of thanks.

Inauguration of the program began with lighting of lamp and paying of homage to Late Adv. Dr. R.N. Khandil. Dr. V.S. Khakare, Principal gave a brief introduction about the rich history of the college and traditional Moot Court Practice. Shri Nagesh Nhavkar expressed his views about importance of moot court in legal practice. He motivated the students to study hard and be a professional legal practitioner. Shri Dr. Raosaheb Shendarkar, President gave the presidential address and urged the students to participate in co-curricular and extra-curricular events organized by the institutions and achieve overall development. The inauguration ceremony was concluded with Dr. M.S. Bisen presenting vote of thanks.