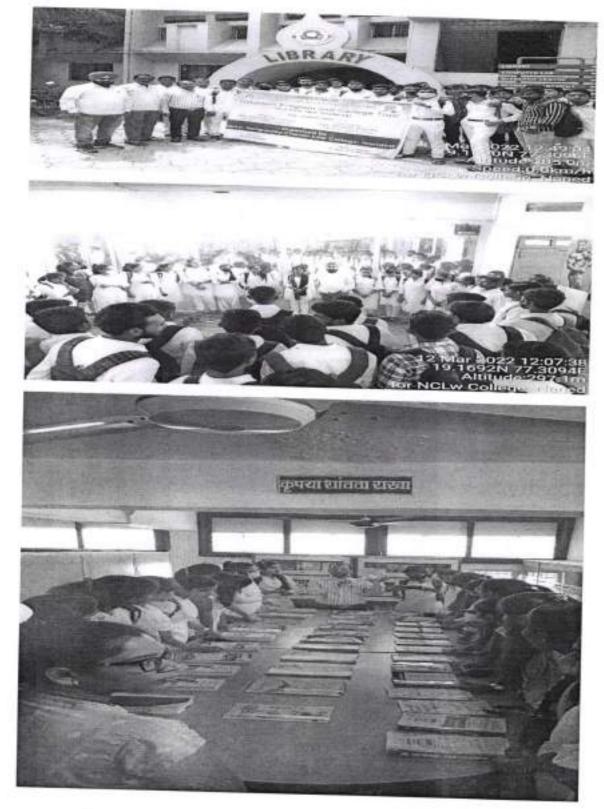

## Report on Induction Program & College Tour

An induction program and college tour were organized by IQAC for BA LLB Ist & LL B Ist Year students on 12<sup>th</sup> March 2022 at 10.00 am in Hall No 07. The program was conducted in online mode on college Telegram Group as well. The induction program was organized to inform new students about college, campus, activities, facilities and overall introduction of college and its working.

After induction program, the campus tour was scheduled immediately under the supervision of Dr C D Mahajan & Shri Waghmare. The students were shown the gymnasium, the library, the playgrounds in the college campus as well as in Yashwant Mahavidyalaya campus. Students were appealed to avail all the facilities available in college for their overall development. The induction program was attended by §7 students in offline mode and 377 students in online mode. Hence this report.