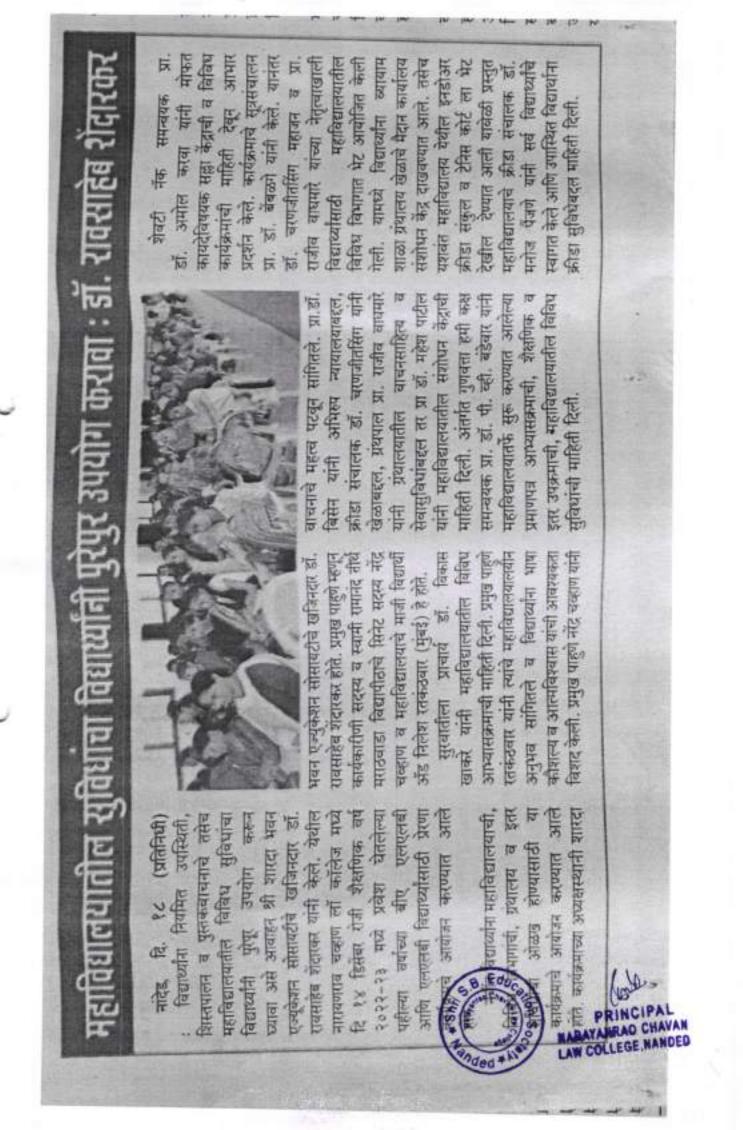

## Report on Induction Program & College Tour

An induction program and college tour were organized by IQAC for BA LLB Ist & LL B Ist Year students on 12<sup>th</sup> March 2022 at 10.00 am in Hall No 07. The program was conducted in online mode on college Telegram Group as well. The induction program was organized to inform new students about college, campus, activities, facilities and overall introduction of college and its working.

The induction program was presided over by Shri Narendra Chavan, Member, Working Committee, Shri Sharda Bhavan Education Society Nanded. The chief guest for the induction program was Dr Raosaheb Shendarkar, treasurer, Shri Sharda Bhavan Education Society Nanded. Advocate Shreyas Gacche, one of the alumni of college joined online as special guest for the program.

At the beginning, Principal Dr V S Khakare welcomed the president and the guests of the program with bouquet and also gave brief introduction of college and the courses run by college. Then after, Office Superintendent Shri P G Shinde narrated about the office facilities, concern sections and working. Moot Court Coordinator Dr M S Bisen gave brief information about Moot Court Competition organized by college, participation of students for competitions organized by other colleges and institutions and importance of moot court in law course.

Then after, Sports Director Dr C D Mahajan gave information about sports facilities, carious competitions and achievements by the college. He has also informed about the discipline, uniform and anti-ragging committee. Librarian Shri Waghmare gave information about library, books, magazines & journals, issuing of books, computer lab and other facilities available for students.

Chief guests Dr Shendarkar guided the students on this occasion. Adv Shreyas Gacche shared his experience with students and insisted for attending classes, reading books, journals etc. and learning through listening. IQAC Coordinator DR P V Bandewar in her speech informed about academic courses, curricular and extra-curricular activities, recent achievements of college and students and facilities available in college.

Shri Narendra Chavan, in his presidential speech motivated students to develop their skills and groom their personality for being better professionals. Vote of thanks was delivered by Dr A B Karwa. The Program was anchored by IQAC Coordinator Dr P V Bandewar.

After induction program, the campus tour was scheduled immediately under the supervision of Dr C D Mahajan & Shri Waghmare. The students were shown the gymnasium, the library, the playgrounds in the college campus as well as in Yashwant Mahavidyalaya campus. Students were appealed to avail all the facilities available in college for their overall development. The induction program was attended by §7 students in offline mode and 377 students in online mode. Hence this report.