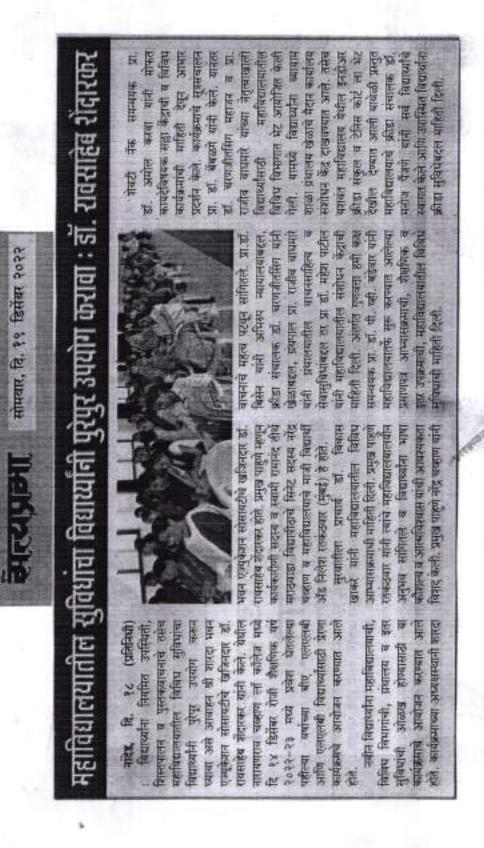

## Report on Induction Program & College Tour

An induction program and college tour were organized by IQAC for BA LLB Ist & LL B Ist Year students on 12<sup>th</sup> March 2022 at 10.00 am in Hall No 07. The program was conducted in online mode on college Telegram Group as well. The induction program was organized to inform new students about college, campus, activities, facilities and overall introduction of college and its working.

The induction program was presided over by Shri Narendra Chavan, Member, Working Committee, Shri Sharda Bhavan Education Society Nanded. The chief guest for the induction program was Dr Raosaheb Shendarkar, treasurer, Shri Sharda Bhavan Education Society Nanded. Advocate Shreyas Gacche, one of the alumni of college joined online as special guest for the program.

After induction program, the campus tour was scheduled immediately under the supervision of Dr C D Mahajan & Shri Waghmare. The students were shown the gymnasium, the library, the playgrounds in the college campus as well as in Yashwant Mahavidyalaya campus. Students were appealed to avail all the facilities available in college for their overall development. The induction program was attended by §7 students in offline mode and 377 students in online mode. Hence this report.