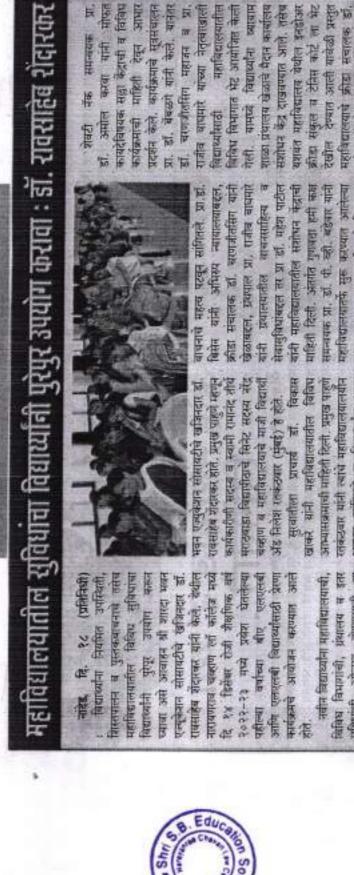

## Report on Induction Program & College Tour

An induction program and college tour were organized by IQAC for BA LLB Ist & LL B Ist Year students on 12<sup>th</sup> March 2022 at 10.00 am in Hall No 07. The program was conducted in online mode on college Telegram Group as well. The induction program was organized to inform new students about college, campus, activities, facilities and overall introduction of college and its working.

The induction program was presided over by Shri Narendra Chavan, Member, Working Committee, Shri Sharda Bhavan Education Society Nanded. The chief guest for the induction program was Dr Raosaheb Shendarkar, treasurer, Shri Sharda Bhavan Education Society Nanded. Advocate Shreyas Gacche, one of the alumni of college joined online as special guest for the program.

After induction program, the campus tour was scheduled immediately under the supervision of Dr C D Mahajan & Shri Waghmare. The students were shown the gymnasium, the library, the playgrounds in the college campus as well as in Yashwant Mahavidyalaya campus. Students were appealed to avail all the facilities available in college for their overall development. The induction program was attended by §7 students in offline mode and 377 students in online mode. Hence this report.